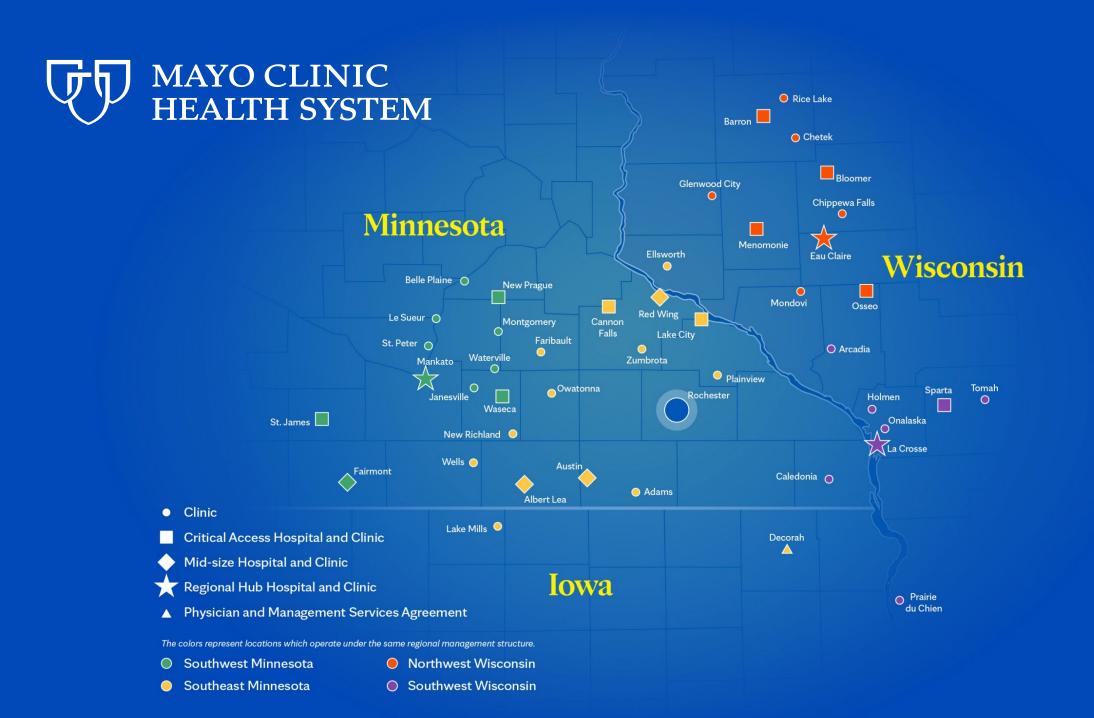

**Communities in** southern Minnesota, western Wisconsin, and northeastern lowa

**Multi-specialty** clinics

**2** 17,000

**Total** employees

₾ 60%

Of our population live in rural areas

Community hospitals

**1,000+** 